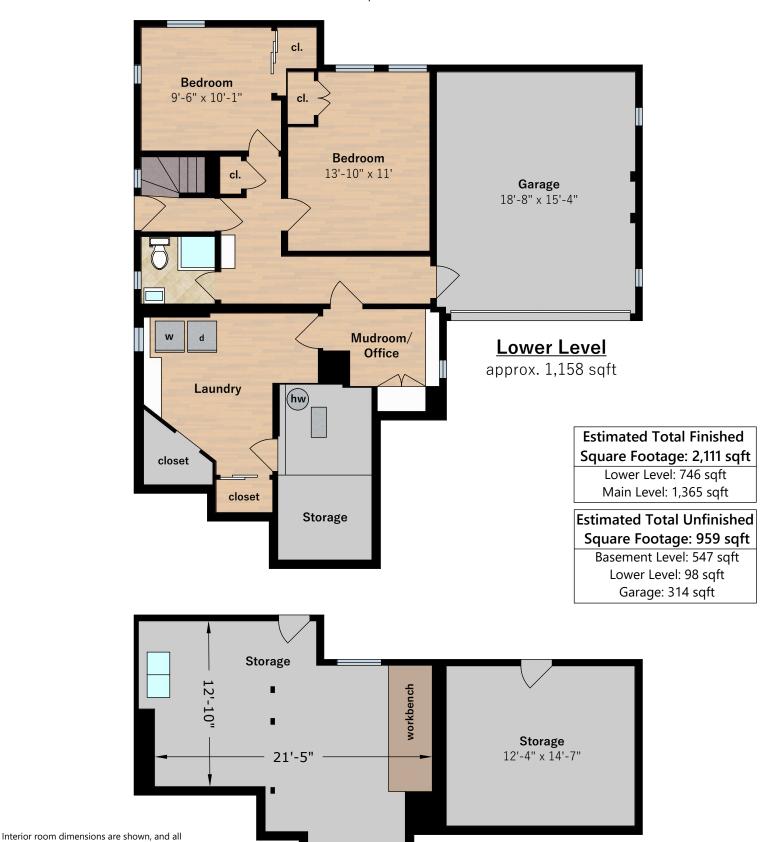

Measured on December 10th, 2023

Basement Level: 547 sqft

Lower Level: 98 sqft

Garage: 314 sqft

square footage measured from perimeter of

exterior walls. Decks, porches, and patios

are not included in calculations.

Measured on December 10th, 2023

**Basement Level** 

approx. 547 sqft