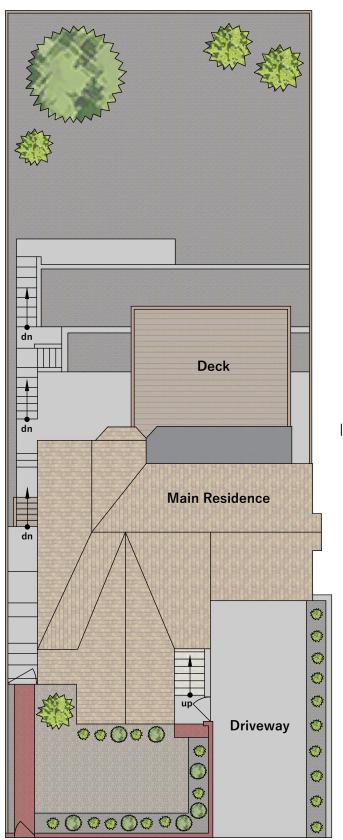

## 5057 Cochrane Avenue

Oakland, CA 94618

Site Plan
lot size approx. 5,619 sqft

**Cochrane Avenue** 