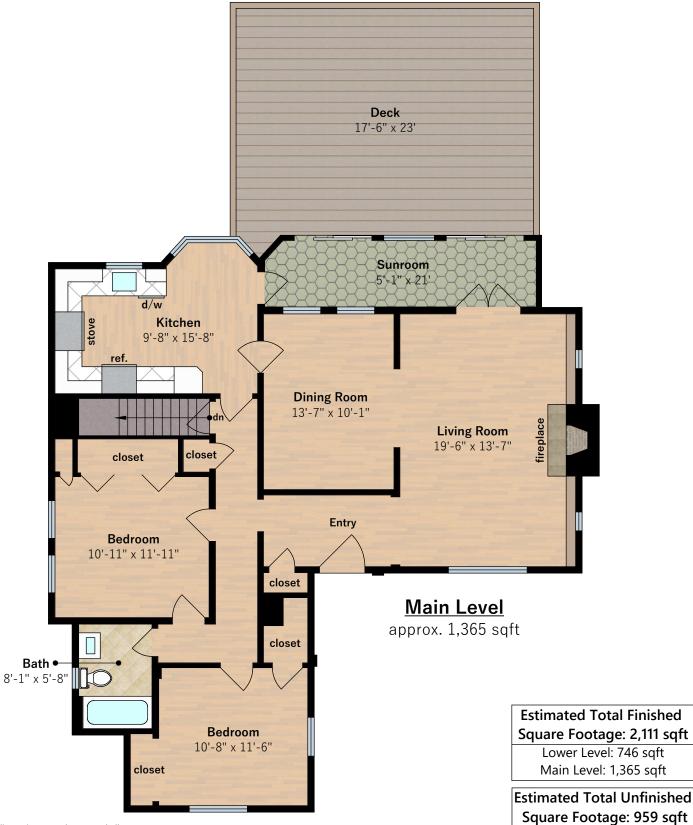

## 5057 Cochrane Avenue

Oakland, CA 94618

Interior room dimensions are shown, and all square footage measured from perimeter of exterior walls. Decks, porches, and patios are not included in calculations.

## 5057 Cochrane Avenue

XX.

Oakland, CA 94618

Any and all information on this drawing is for illustrative purposes only and is deemed reliable, but not guaranteed. All information requires independent verification.